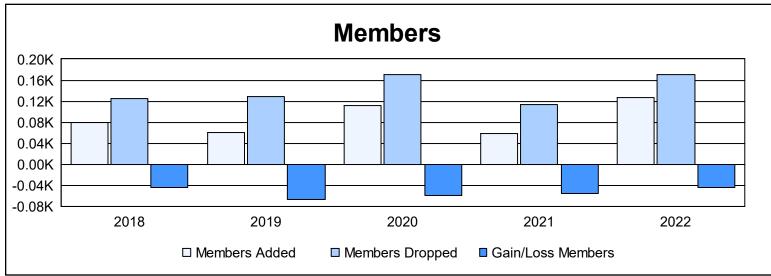

District 39 W As of June 2022 Cumulative

| Year      | New<br>Clubs | Dropped<br>Clubs | Gain/<br>Loss<br>Clubs | New<br>Members | Charter<br>Members | Reinstate<br>Members | Transfer<br>Members | Total<br>Member<br>Added | Total<br>Members<br>Dropped | Gain/<br>Loss<br>Members |
|-----------|--------------|------------------|------------------------|----------------|--------------------|----------------------|---------------------|--------------------------|-----------------------------|--------------------------|
| 2017-2018 | 0            | 0                | 0                      | 67             | 2                  | 6                    | 4                   | 79                       | 124                         | -45                      |
| 2018-2019 | 0            | 2                | -2                     | 53             | 2                  | 4                    | 2                   | 61                       | 128                         | -67                      |
| 2019-2020 | 0            | 2                | -2                     | 78             | 8                  | 13                   | 12                  | 111                      | 170                         | -59                      |
| 2020-2021 | 0            | 3                | -3                     | 38             | 1                  | 11                   | 8                   | 58                       | 113                         | -55                      |
| 2021-2022 | 0            | 2                | -2                     | 123            | 0                  | 3                    | 1                   | 127                      | 171                         | -44                      |
| Average   | 0            | 2                | -2                     | 72             | 3                  | 7                    | 5                   | 87                       | 141                         | -54                      |